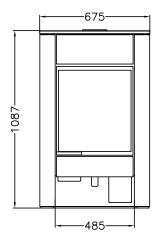

## **THERMO-STOVES**

**2**))) de manincor

mm 680x660xh1080

CE EN -13240 certification

| DATA SHEET                                |                                                 |
|-------------------------------------------|-------------------------------------------------|
| Nominal heat output (max): 13.9 (24.5) kw | Nominal water heat output (max): 12.5 (20.5) kw |
| Mean content of CO to 13% O2: 0.06 %      | Efficiency: 85.2 %                              |
| Maximum operating pressure: 2.5 bar       | Boiler capacity: 26.5 Lt                        |
| Firebox capacity (LxPxH): 33x36x45 cm     | Fill opening (LxH): 35x25 cm                    |
| Mean flue gas temperature: 200 °C         | Flue gas mass flow: 12.9 g/s                    |
| Flue depression: mbar 0.12                | Net weight/packaging included: kg 310/330       |