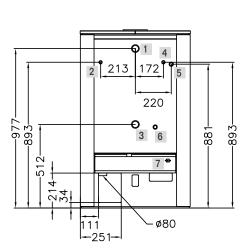

## STANDARD EQUIPMENT

- above flue ø 150 mm
- safety heat exhaust outfitted for connection to a close circuit
- pump thermostat
- primary air thermostatic regulation
- external flue air

- 1 Out connection 1"1/4 female
- 2 Connection for thermal outflow circuit 1/2" male
- In connection 1"1/4 female
- 4 Connection for thermal outflow tube 1/2" female
- 5 Connection for thermal outflow circuit 1/2" male
- 6 Boiler exhaust 1/2" female
- 7 Pump thermostat