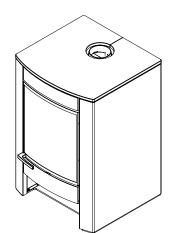

## **THERMO-STOVES**

**2**))) de manincor

mm 680x660xh1080

CE EN -13240 certification

| DATA SHEET                                |                                                 |
|-------------------------------------------|-------------------------------------------------|
| Nominal heat output (max): 13.9 (24.5) kw | Nominal water heat output (max): 12.5 (20.5) kw |
| Mean content of CO to 13% O2: 0.06 %      | Efficiency: 85.2 %                              |
| Maximum operating pressure: 2.5 bar       | Boiler capacity: 26.5 Lt                        |
| Firebox capacity (LxPxH): 33x36x45 cm     | Fill opening (LxH): 35x25 cm                    |
| Mean flue gas temperature: 200 °C         | Flue gas mass flow: 12.9 g/s                    |
| Flue depression: mbar 0.12                | Net weight/packaging included: kg 310/330       |