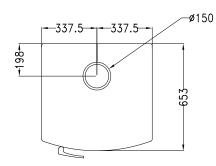

## STANDARD EQUIPMENT

- above flue ø 150 mm
- safety heat exhaust outfitted for connection to a close circuit
- pump thermostat
- primary air thermostatic regulation
- external flue air

- 1 Out connection 1"1/4 female
- 2 Connection for thermal outflow circuit 1/2" male
- In connection 1"1/4 female
- 4 Connection for thermal outflow tube 1/2" female
- 5 Connection for thermal outflow circuit 1/2" male
- 6 Boiler exhaust 1/2" female
- 7 Pump thermostat