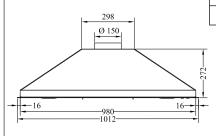

#### **KAI150**

## Stainless steel

- maximum power (suction) mc/h 900
- 355 W, 4 speed motor
- led lighting with 3 bulbs
- exhaust ø 150 mm
- stainless steel grease filters n°3

Build-in hole dimensions mm 1285x375