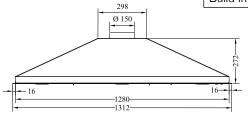

#### **KAI150**

## Stainless steel

- maximum power (suction) mc/h 900
- 355 W, 4 speed motor
- led lighting with 3 bulbs
- exhaust ø 150 mm
- stainless steel grease filters n°3

Build-in hole dimensions mm 1285x375