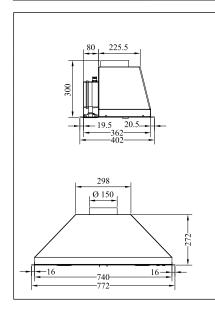

## KAI90

## Stainless steel

- maximum power (suction) mc/h 900
- 355 W, 4 speed motor
- led lighting with 2 bulbs
- exhaust ø 150 mm
- stainless steel grease filters n°2

Build-in hole dimensions mm 745x375