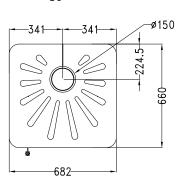

## **THERMO-STOVES**

**J**))) de manincor

mm 680x660xh1080

CE EN -13240 certification

Ceramic tiles white, bordeaux, ground

## STANDARD EQUIPMENT

- above flue ø 150 mm
- safety heat exhaust outfitted for connection to a close circuit
- pump thermostat
- primary air thermostatic regulation
- external flue air

- 1 Out connection 1"1/4 female
- 2 Connection for thermal outflow circuit 1/2" male
- 3 In connection 1"1/4 female
- 4 Connection for thermal outflow tube 1/2" female
- 5 Connection for thermal outflow circuit 1/2" male
- 6 Boiler exhaust 1/2" female
- 7 Pump thermostat