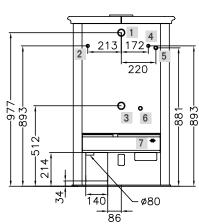

## STANDARD EQUIPMENT

- above flue ø 150 mm
- safety heat exhaust outfitted for connection to a close circuit
- pump thermostat
- primary air thermostatic regulation
- external flue air

- 1 Out connection 1"1/4 female
- 2 Connection for thermal outflow circuit 1/2" male
- 3 In connection 1"1/4 female
- 4 Connection for thermal outflow tube 1/2" female
- 5 Connection for thermal outflow circuit 1/2" male
- 6 Boiler exhaust 1/2" female
- 7 Pump thermostat