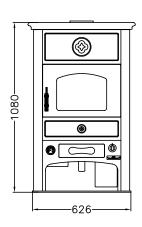

## **THERMO-STOVES**

**J**))) de manincor

mm 680x660xh1080

CE EN -13240 certification

Ceramic tiles white, bordeaux, ground