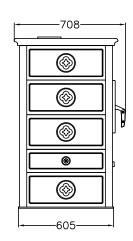

## **THERMO-STOVES**

**J**))) de manincor

mm 680x660xh1080

CE EN -13240 certification

Ceramic tiles white, bordeaux, ground